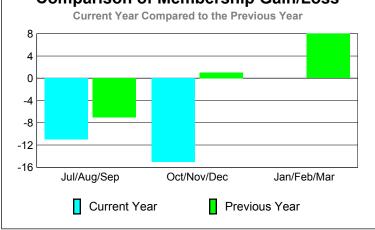

## YTD Status Quo Clubs 2012-2013

Status Quo Clubs Compared to Status Quo Members

6
4
2
0
-2
-4
-6

Jul/Aug/Sep Oct/Nov/Dec Jan/Feb/Mar

Status Quo Clubs

Total Status Quo Members

|             |             | MEM           | BERSH             | <u>IIP                                   </u> |                  |
|-------------|-------------|---------------|-------------------|-----------------------------------------------|------------------|
|             |             | Member        | <u>Membership</u> |                                               |                  |
|             |             | 201           | 2011-2012         |                                               |                  |
|             | Net<br>Memb | Actual<br>New | Actual<br>Dropped | Gain/<br>Loss of                              | Gain/<br>Loss of |
| Month       | Goal        | Memb          | Memb              | Memb                                          | Memb             |
| Jul/Aug/Sep | -5          | 23            | -34               | -11                                           | -7               |
| Oct/Nov/Dec | 5           | 16            | -31               | -15                                           | 1                |
| Jan/Feb/Mar | 5           |               |                   |                                               | 8                |
| Totals      | 5           | 39            | -65               | -26                                           | 2                |