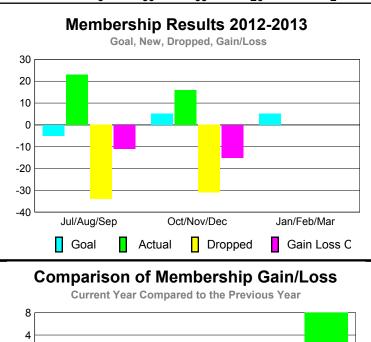

## YTD Status Quo Clubs 2012-2013

Status Quo Clubs Compared to Status Quo Members

6
4
2
0
-2
-4
-6

Jul/Aug/Sep Oct/Nov/Dec Jan/Feb/Mar

Status Quo Clubs

Total Status Quo Members

|             |             | MEM           | BERSH             | <u>IIP                                   </u> |                  |
|-------------|-------------|---------------|-------------------|-----------------------------------------------|------------------|
|             |             | Member        | <u>Membership</u> |                                               |                  |
|             |             | 201           | 2011-2012         |                                               |                  |
|             | Net<br>Memb | Actual<br>New | Actual<br>Dropped | Gain/<br>Loss of                              | Gain/<br>Loss of |
| Month       | Goal        | Memb          | Memb              | Memb                                          | Memb             |
| Jul/Aug/Sep | -5          | 23            | -34               | -11                                           | -7               |
| Oct/Nov/Dec | 5           | 16            | -31               | -15                                           | 1                |
| Jan/Feb/Mar | 5           |               |                   |                                               | 8                |
| Totals      | 5           | 39            | -65               | -26                                           | 2                |